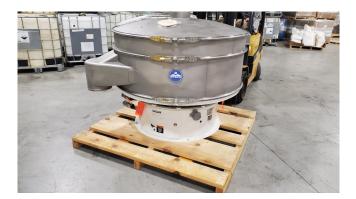

Sweco 60 in. Vibro-Energy Circular Screen Separator

[Inventory ID #825138]

## Qty: 2 Units Available 1 Unit Remaining

- Model: XS60S156WC
- Size: 60in. Diameter
- Condition: New
- Carbon Steel Base Ring to include 12 Heavy Duty Spring Assemblies
- 2.5 HP Hostile Duty Motor
  - 575 Volt
  - 1200 RPM
- TechLube Automatic Grease Lubrication System
- 15 in. Tall Bottom Scalping Frame with
  - 10 in. Diameter Liquid Discharge Spout
- 6 in. Tall Top Spacing Frame with
  - 8 in. Discharge Spout for Solids
- Domed Cover Assembly with
  - 8 in. Diameter central Inlet with Integral Velocity Reducer and Two 6 in. Diameter Inspection Openings
- One 30 Mesh Screen with Gasket
- Location: Eastern Canada