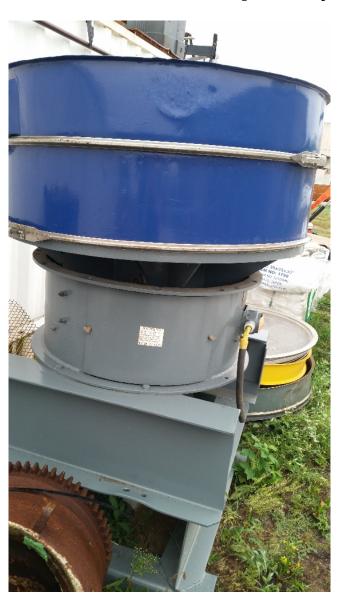

## Sweco 48in Circular Screen

[Inventory ID #1401241]

Sweco 48in Circular Screen

• Make: Sweco

• Size: 48in Diameter

• Condition: Used, Reported in Good Condition

• Decks: 3-Deck

• Mounted on I-Beam Operating Stand

• Comes With: Spare Screens and Clamps

Drive: Sweco Electric MotorPower Output: 2.5HP

P.O. Box 176, Savona, BC, Canada V0K 2J0 Phone: (250) 373-2424 Fax: (250) 373-2323

Website: savonaequipment.com
Email: sales@savonaequipment.com