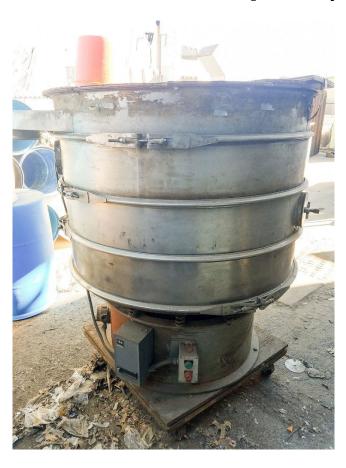

## Sweco 48 in. Vibro-Energy Separator

[Inventory ID #213658]

• Model: LS48S886.

• Decks: 3.

• Height: 60 inches with roll around caster platform.

• Diameter: 48 inches with an extra foot for discharge chutes.

• Sieves: ¼ in. and 20 mesh.

• All stainless steel construction.

• <u>5 HP motor</u>:

Volts: 240.RPM: 1200.

• Ph: 3.

- 15 ft. cord with 3 phase twist lock plug.
- 7 extra sieves.

Location: Central U.S.A.

View more Circular Screens