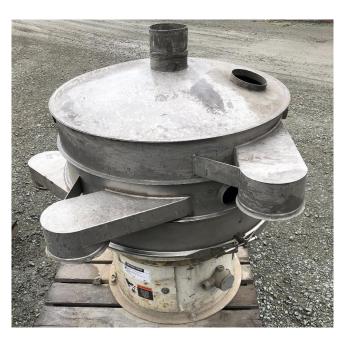

## Sweco 40in 2-Deck Circular Screen

[Inventory ID #1237757]

## Sweco 40in 2-Deck Circular Screen

• Make: Sweco

• Model: ZS40S66WC

• Decks: 2

Feed Dim: 6in DiameterDischarge Dim: 8in Diameter

• Drive: Sweco

• Power Output: 0.5HP

• RPM:

■ 1160 RPM @60Hz

■ 950 RPM @50Hz

Voltage:

■ 460 Volts @ 60Hz

■ 380-415 Volts @ 50Hz

• Overall Dimensions:

Width: 4ftDepth: 4ftHeight: 4ft

• Weight: 550 Lbs.