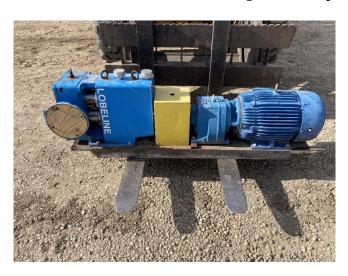

## Swaby Lobeline MR60 Pump

[Inventory ID #1399389]

## Swaby Lobeline MR60 Pump

• Make: Swaby Lobeline

• Model: MR60

• Type: Positive Displacement Pump

Application: Severe Abrasive ApplicationCondition: Used, Good Working Condition

Suction: 4inDischarge: 4in

• Flow Rate: 210 GPM

• Displacement: 60 Gallons Per 100 Revolutions (227 Liter Per 100 Revs)

Max RPM: 350

Max Discharge Pressure: 150 PSI (10 bar)

## • View Spec Sheet Below

Drive: TECO Westinghouse Electric Motor

• Power Output: 15HP

o RPM: 1765

Voltage: 460 VoltsFrequency: 60Hz

· Reducer: Radicon Gear Reducer:

Ratio: 6.292-1

Location: Western Canada