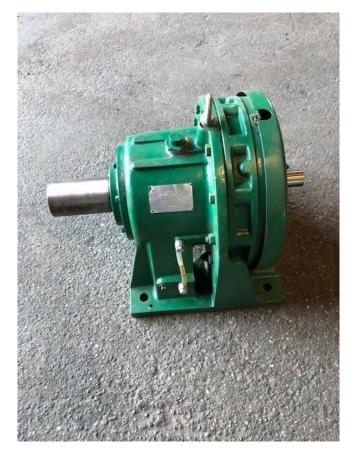

## Sumitomo CHH-4205Y Reducer [Inventory ID #1132135]

Sumitomo CHH-4205Y Reducer

- Make: Sumitomo
- Model: CHH-4205Y
- Series: 4000
- Ratio: 21:1
- RPM
  - Input: 1750 RPM
  - Output: 83.3 RPM
- Input HP: 72.3 HP @ 1750 RPM
- Torque Rating: 50,700 in-lbs
- Overhung Load: 13,200 Lbs
- Shaft Diameter
  - High Speed Shaft: 1.75 Inch
  - Low Speed Shaft: 3.875 Inch
- Service Factor: 1.0
- Weight: 553 Lbs
- Location: Canada