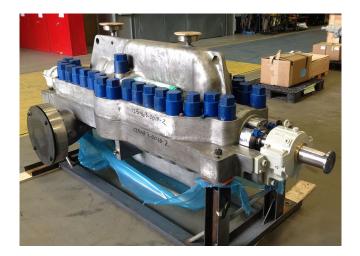

## Sulzer Bingham 6 x 8 x 13.5 Horizontal Duplex Split Case

Pump [Inventory ID #145156]

- New/unused.
- D-1 case material (duplex stainless steel)
- 9 stage (first stage single suction)
- 13.5" duplex stainless impellers (first stage single suction)
- 8" ANSI 1500# RTJ suction flange
- 6" ANSI 1500# RTJ discharge flange
- John Crane Mechanical Seals.
- Sleeve radial bearing
- Pivot shoe thrust bearing
- CCW Rotation
- Duplex stainless steel wear rings, case rings
- Duplex stainless shaft
- · Pump was originally built for seawater and produced water applications

## View Spec Sheet Below

- HP: 3175
- RPM: 3580.
- GPM: 1500
- TDH: 6315

Please contact us for more information.