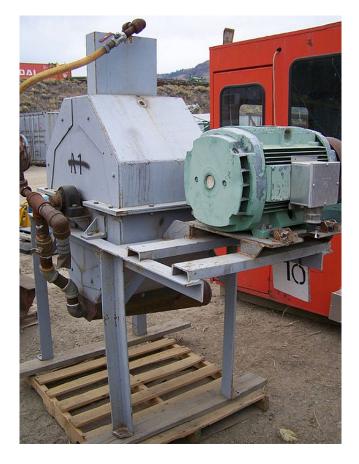

## Stutenroth 24 in x 14 in Impact Crusher [Inventory ID #125499]

- 24 in. x 14 in. Impact Crusher.
  - 24 in. diameter.
  - 14 in. wide.
  - 14 in. x 4 in. feed with spray nozzle.
  - 6 in. removable discharge.
  - Comes with:
    - 50 hp electric motor.
      - 230/460V.
      - 1770 rpm.
  - All mounted on common steel frame with iron angle legs.
  - Located: British Colombia, Canada