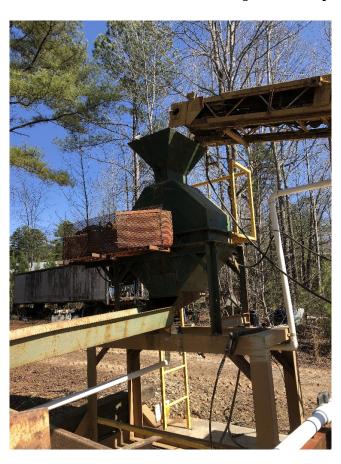

## Stutenroth 10TPH Impact Mill

[Inventory ID #1360596]

## Stutenroth 10TPH Impact Mill

Make: StutenrothType: Impact Mill

• Condition: Used, Reported in Good Condition

Capacity: 10 TPHFeed Hopper

· Mounted on Stand

• Drive: 30HP Electric Motor

o RPM: 1775

∘ Voltage: 230/460 Volt

• Overall Dimensions:

Length: 75inWidth: 36inHeight: 86in

P.O. Box 176, Savona, BC, Canada V0K 2J0 Phone: (250) 373-2424 Fax: (250) 373-2323

Website: savonaequipment.com
Email: sales@savonaequipment.com

• Location: Eastern USA