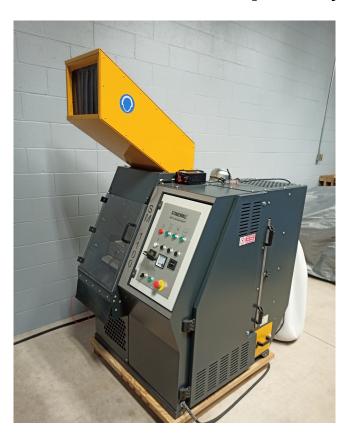

## Stokkermill SM-1100EF Granulator

[Inventory ID #959660]

Model: SM1100EF Standard

• Hours: 35

Power: 460 Volt/3 Phase/9 kWScreens: 1.5 mm and 3 mm

Production: 170/260 lbs. / 220/360 lbs.
Dimensions: 42 in. x 67 in. x 79 in.

• Weight: 1760 lbs.

• Location: British Columbia, Canada.

Note: Unit was manufactured as a plus model. Due to plant electrical requirements the motor was downsized to the standard model 9kW. The motor can be upgraded to make this a plus model.