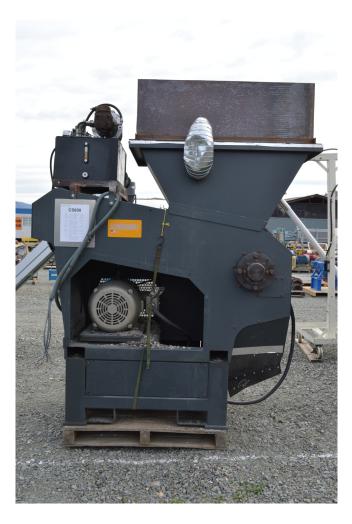

## Stokkermill PS800 Shredder

[Inventory ID #520074]

- Model: PS800
- Baldor 50 HP Motor
  - o 230/400 Volt
  - 1770 RPM
- Shredder Dimensions: 8 in. Dia. x 30 in. Long
- Feed Hopper Above Shredder: 31 in. Wide x 24 in. High x 18 in. Deep
- Discharge Hopper Below Shredder: 31 in. Wide x 24 in. High x 18 in. Deep
- Rossi Gear Reducer
  - Model: R 21 160 UP2A
  - Size: 160
- Hyd Tank for Compactor to Shredder
  - o Tank Dimensions: 23 in. Wide x 15 in. High x 19 in. Deep
- Hydraulic Ram for Compactor
  - o Approx. 16 in. Stroke
  - Ram Dimensions: 24 in. Long x 3 in. Deep
- Motor for Hyd