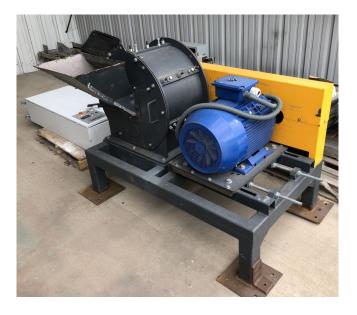

P.O. Box 176, Savona, BC, Canada VOK 2J0 Phone: (250) 373-2424 Fax: (250) 373-2323 Website: savonaequipment.com Email: sales@savonaequipment.com

StokkerMill IM30 Impact Mill [Inventory ID #1096897]

StokkerMill IM 30 Impact Mill

- Model: IM 30
- Mill Dimensions:
  - 30" Diameter x 19" Wide
- Hammers:
  - 16" Long x 2" Thick
  - Quantity= 3
- Discharge Grate:
  - Spacing Size: 3/4" L x 3/16" Wide
- Motor:
  - Elvem TEFC 3 Phase
  - 54 kW @ 60Hz (45 kW @ 50Hz)
  - 480/830 VAC @ 60 Hz (400/690 VAC @ 50 HZ)
  - 1760 RPM @ 60 Hz (1470 RPM @ 50 Hz)
- Side Infeed Hopper:
  - 7" x 6" Infeed with 8 Bolt Flange
  - 20" Long x 15" Wide x 23" High

- Bottom Discharge Hopper
  - 4" Diameter Discharge
  - 24" Long x 18" Wide x 14" High
- No Electric Control Box Available
- Mounted on Common Frame
  Made From 3" x 4.5" Tube
- Located in British Columbia, Canada