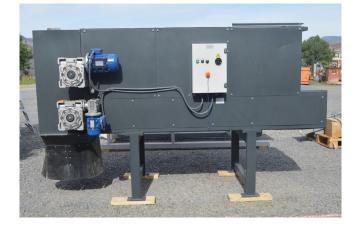

## Stokkermill Feeder FD-140 Belt Feeder [Inventory ID #467915]

- Model: Feeder FD-140
- Steel Belt
  - 30 in. Wide x 88 in. Long
- Comes with
  - Rotary Tyne Delumper Driven by a
    - 1.8 kW Gearhead Motor
      - 230/460 Volt
      - 1720 Input RPM
      - Reducer Ratio 40-1
- Belt Reducer and Motor
  - Reducer
    - Model: CHM 110
    - Ratio: 50:1
  - Motor
    - 0.72 kW
    - VAC: 230/460
- Electrical Panel with VFD
  - Altivar
  - ∘ 0.5 HP
  - ACV: 380-500 Input
  - ACV: 380-500 Output
- Hopper End Dimension: 32 in. Wide x 20 in. D x 44 in. H
- Dimensions:
  - 3400 mm Length
  - 1400 mm Width
  - 1165 mm Height
- Weight: 700 kg
- Location: British Columbia, Canada