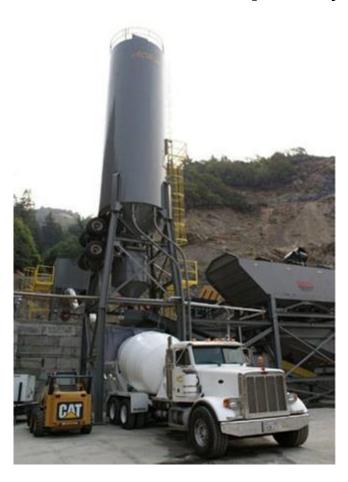

## Stephens mfg. Portable Batch Plant

[Inventory ID #512595]

- Model: Thoroughbred
- Four Bin Infeed to the Plant with
  - Load Cells
- 80 ft. x 11-5 Split Silo, and Feed Tubes
- Bag House
- ST1100 Sullair Compressor
- 80 ft. Radial Stacker and Feed Hopper
- 480 Volt Electrics
- 16 ft. Atco Office Trailer
- 40 ft. Sea Can on Steel Skid C/W 4 Add Mix Dispensers
- · Disassembled and Ready for Shipping
- Location: Western Canada