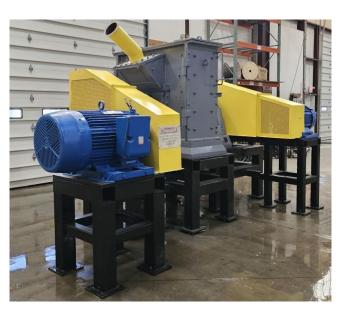

## Stedman 44in HD 2-Row Cage Mill

[Inventory ID #1409126]

## Stedman 44in HD 2-Row Cage Mill

• Make: Stedman

Model: HD Disintegrator

• Condition: Used

Inlet Chute: 8in Diameter
 Milling Chamber: Plate Steel
 Area: 17in x 55in

Hinged Side DoorsInternal Wear Plating

2 Rotating Cages (one inside the other)

• Working Speed: 845RPM (machine is reversible)

Drive:

 Drive Shafts: cantilevered shafts are twin pillow block supported with packing gland seals on housing

Outside Cage Drive:

Power Output: 100HP

Voltage: 460 VoltCurrent: 123 Amp

■ Rotation Speed: 1,185RPM

■ Phase: 3-Phase

Attached to V-Belt Reduction Drive

• Inside Cage Drive:

Power Output: 75HP
Voltage: 230/460 Volt
Current: 183.2/91.6 Amp
Rotation Speed: 1,775RPM

• Mounted on Base Assembly:

Construction: Welded 6in Square Tubes

Height: 36.75inTotal Weight: 21,506lbs

• Location: Eastern USA

View More **Miscellaneous Crushers**