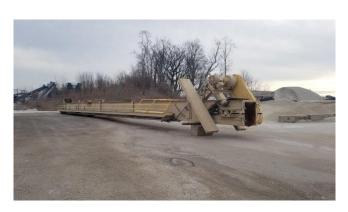

## Stansteel 400TPH Drag Slat Conveyor

[Inventory ID #253412]

- 2008
- Box: 89' L x 39" W x 48" D
- Sidewalls Constructed of Cold Cambered Bridge Beams with
  - Sub Flooring 1" Thick
  - Replaveable Chrome Carbide Wear Plates
- Light and Heat Retentive Margine Grade Plywood Provides the Top Covers
- n
- Leeson 100 HP Motor and a Line-O-Power Planetary Gear Reducer
  - Mounted for the Drive Package
- · Sliding Bearings on the Sidewalls
- Duel Stairway is Attached to the Left and Right Side of the Conveyor
- Slat has a Mix Reject System
- Location: Eastern USA