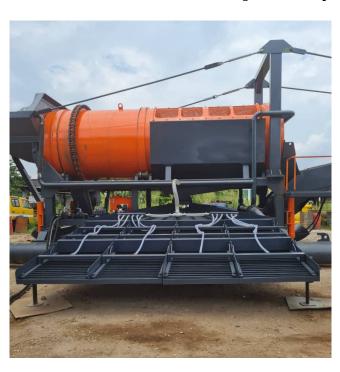

## ST300S Scrubber Trommel Wash Plant

[Inventory ID #1300727]

## ST300S Scrubber Trommel Wash Plant

Model: ST300SYear: 2015

Condition: Fully Refurbished in 2022

• Capacity: 300 TPH

• Water Connection Size: 6in

Estimated Water Consumption: 6,000 LPM

• Screen Aperture: 12mm

• Trommel Screen Area: 1,950mm Diameter x 2,500mm Long

• Scrubber Size: 1,950mm Diameter x 2,800mm

Hopper Feed Area: 3,000mm x 3,000mm

• Conveyor: 900mm x 12m Long

Catch Tray and Sluice Box

Sluice Box: Dual SidedLength: 4,011mm

■ Width: 4,447mm

Angle: 9° Degrees

■ Each Run is 1,200mm Wide x 4,000mm Long with Hydraulic Riffles

Catchtray Size:

Length: 2,840mmWidth: 2,200mmHeight: 1,515mm

Mounted On Skids

P.O. Box 176, Savona, BC, Canada V0K 2J0 Phone: (250) 373-2424 Fax: (250) 373-2323