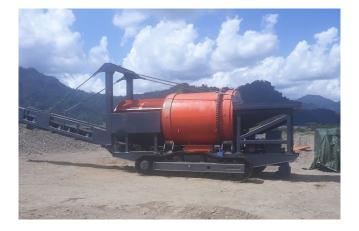

ST200T Scrubber Trommel Wash Plant [Inventory ID #1274961]

ST200T Scrubber Trommel Wash Plant

- Model: ST200T (Tracked)
- Year: 2022
- Condition: New
- Capacity: 200 TPH
- Water Connection Size: 6in
  - Estimated Water Consumption: 4,000 LPM
- Screen Aperture: 12mm
- Length of Screen Area: 1,600mm Diameter x 2,200mm Long
- Scrubber Size: 2,300mm OD x 2,200mm Long
- Sluice Box:
  - Size: 1,200mm Wide x 4,000mm Long
  - With Hydraulic Riffles
  - Quantity: 4
- Hopper Feed Area: 2,500mm Long x 2,300mm Wide
- Conveyor: 900mm Wide x 12m Long
- ST200T is Built on Caterpillar 336DL Track Frames.
- All New Track Chain and Track Plate, Bottom Rollers, Top Rollers, Sprocket and Idlers
- Screen is Self-Propelled and Travels at 3km/hr.
- Gold Catching Tables can be Remotely Mounted on Skids or Attached to the Screen (Add 6in x 4in Gravel Pump)
- Drive Motor:
  - Make: Deutz Diesel
  - Model: 912L 6T
  - Power Output: 110HP
  - Speed: 1800 RPM