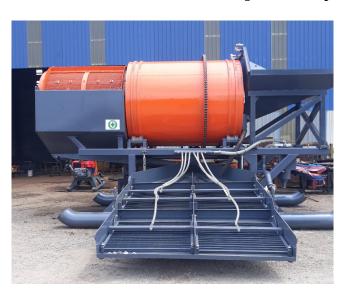

## ST100S Scrubber Trommel Wash Plant

Model: ST100S

• Year: 2022

Condition: New

Capacity: 100 TPH

• Water Connection Size: 6in

Estimated Water Consumption: 2,000 LPM

Screen Aperture: 12mm

• Trommel Screen Area: 1,600mm Diameter x 1,800mm Long

• Scrubber Size: 1,900mm Outside Diameter x 240mm

· Sluice Box:

Size: 1200mm Wide x 4000m Length

With Hydraulic Riffles

o Qty: 2 Runs

• Hopper Feed Area: 2,300mm x 2,300mm