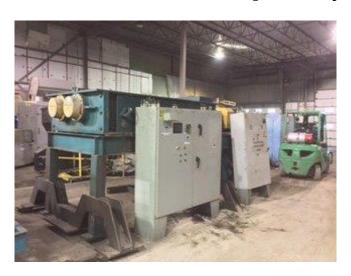

## SSI 3600 ED Dual Shaft Shredder

[Inventory ID #499081]

Model: 3600 ED

• 150 HP Duel Direct Electric Drive

o 2 x 75 HP Motors

Shaft Speed

Fast Shaft Speed: 23.9 RPMSlow Shaft Speed: 16.9 RPM

• Cutter Outside Diameter: 26 in.

• Cutter Chamber Dimensions: 48.5 in. Wide x 75 in. Long

• Out Feed Dimensions: 48.5 in. Wide x 81 in. Long

• 575 Volt

• Incldes Dual Hydraulic Ram

• Location: Eastern Canada

View more Industrial Shredders