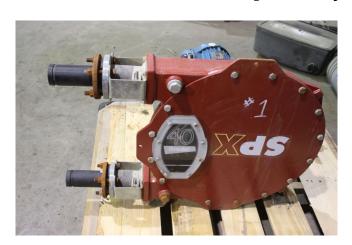

## SPX 40 Hose Pump

## [Inventory ID #204638]

Manufacturer: SPX PUMPS

• Max. Flow: 39 gpm.

• Capacity: 0.351 gal/rev.

• Max. Discharge Pressure: 232 psi.

• Max. Temperature: 175°F.

• Hose Diameter: 40 mm.

• Port Size: 1.5 in. 150# flange.

• Hose Lube Required: 1.3 gallons.

• Starting torque: 4000 in. lbs.

• CIP version available for easy clean-in-place.

• WEG 2 HP Motor:

Volts: 575.RPM: 1750.

• PH: 3.

• Frame: 143/5TC.

View more <u>Hose Pumps</u>