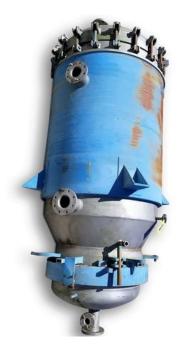

Sparkler VF-E-350 Vertical Plate Filter [Inventory ID #200116]

- Plate spacing: 3".
- Number of plates: 13.
- Cake volume: 29.3 cu/ft.
- Total filter area: 353.4 sq/ft.
- Tank material: 304 stainless steel.
- Design pressure: 150 psig.
- Jacket design pressure: 75 psig.
- Design Temperature: 350°.
- Tank Volume: 755 gallons.
- Weight empty: 5750 lbs (approx).
- Weight full of water: 12,047 lbs. (approx).
- ASME Code: Section VIII, Div. 1.
- Gasket Material: Neoprene.
- Includes:
  - Hydraulic pumping unit for bottom drop out door actuator (missing cylinder).
  - Pneumatic vibrator for cake cleaning/discharge without opening housing.
  - Currently has no internals and 2 external hydraulic cylinders for bottom hatch cover.
  - Unit has never been used.