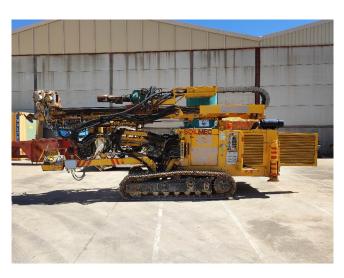

## Soilmec SM400 Rotary Drill

[Inventory ID #1395722]

Soilmec SM400 Rotary Drill

Make: SoilmecModel: SM400

• Type: Hydraulic Rotary Drill

• Year: 1993

• Condition: Used, Reported in Good Condition - Ready to Work

Hours: 20,442Drill Head: Krupp

• Engine: Cummins B 5.9C (108kW)

Rotary Head:

Max Torque: 31.5 MPa (1363 daN/m²)

Speed: 456 RPM
Feed Stroke: 4000mm
Max Feed Force: 35kN
Max Hoist Pull: 79kN

• Crawler Undercarriage:

Pad Width: 400mmPropel Speed: 3.1km/h

Length: 2780mmWidth: 2300mm

Ground Pressure: 0.06 MPa

• View Spec Sheet Below

Location: Europe

P.O. Box 176, Savona, BC, Canada V0K 2J0 Phone: (250) 373-2424 Fax: (250) 373-2323