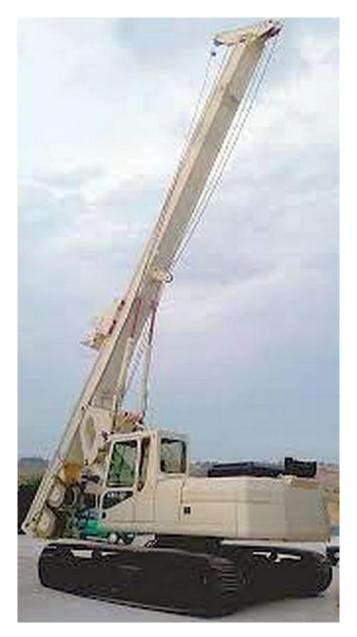

## Soilmec R-412 Rotary Drill [Inventory ID #142879]

- Soilmec Rotary Drill.
  - Year: 2004.
    - Model: R-412.
  - Equipped with:
    - Caterpillar 325 diesel engine.
      - 125 kW @ 3,400 rpm.
    - Main winch: max. pullback 50 kN.
    - Service winch: max. pullback 50 kN.
    - Control cabin.
      - Joystick controls.

- Heating system.
- Electronic depth counter.
- Mast: Top quality box steel.
- Rotary torque: 109 kNm.
- Works with augers and buckets.
  - Max. diameter: 1,500 mm.
  - Max. depth: 46 m.
- Please see the specs tab below for more detailed information.
  - specs