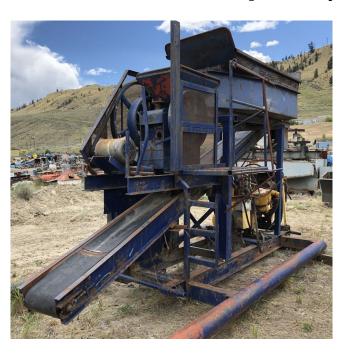

## Skid Mounted 5 in x 8 in Jaw Crushing Plant

[Inventory ID #137492]

- · Custom Skid Mounted Jaw Crushing Plant.
  - Consists of:
    - Wheeler Manufacturing 5 in. x 8 in. Jaw Crusher.
      - 7.5 hp electric motor.
        - o 230-480V.
          - 3 phase.
    - 6.5 ft x 3 ft. feeder hopper.
      - Length: 6.5 ft.
      - Width: 3 ft.
      - Depth: 2.5 ft.
    - Hydraulic 2 stage raising feed cylinder.
      - 30 in. x 2 in. stroke.
    - Discharge conveyor.
      - 19 ft. long x 12 in. wide.
        - · Hydraulically driven.
    - Continental 6 cylinder engine.
    - Lima 30 kW gas drive generator.
      - 120/240/208/416V.
  - All mounted on common steel frame.