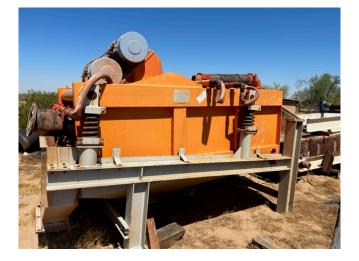

## Sizetec Step Deck Screen SDS 58-6-5

[Inventory ID #1396115]

Make: Sizetec Model: SDS 58-6-5 Year: 2008

Sizetec Step Deck Screen SDS 58-6-5

- Make: Sizetec
- Model: SDS 58-6-5
- Year: 2008 (Placed in Service 2010)
- Type: High Frequency Dewatering Screen
- Style: Step-Deck Design
- Size: 5ft x 8ft
- Polyurethane Knock-In Screen Panels
- Hours: 1200 or Less (Approx.)
- Condition: Used, Reported in Good Condition
- Drive: (2) 5HP Electric Motors
- Works Exceptionally Well for Desliming/Dewatering
- Location: Southwest USA