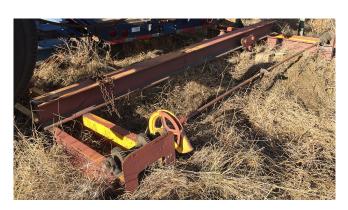

## Single Girder Overhead Crane

[Inventory ID #252329]

- 12' center to center span.
- 13' 1" overall width.
- 7' long end trucks made of 8" channel
- Dual 5" dia. truck wheels on each end with 6" centers.
- Manual chain travel with 10' long chain.
- 8" X 8" main beam with approx. 1 2 ton trolley.
- Supplied with a 2 ton Electric Chain Hoist
- · Single phase.
- C/W pedant control.
- Location: Western Canada