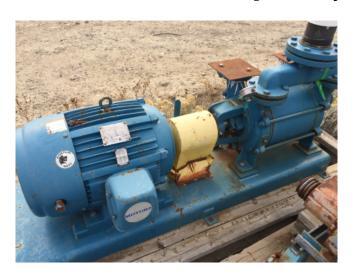

## SIHI XBA-602 Vacuum Pump

[Inventory ID #157458]

- Model: LPHQ 60527.
- 4 in. suction and discharge.
- 470 ACFM @ 16 in. Hg.
- 456 ACFM @ 20 in. Hg.
- 415 ACFM @ 24 in. Hg.
- 350 ACFM @ 26 in. Hg.
- Avg. XBA service liquid flow 4.0 USGPM.
- 40 hp US electric motor.
  - o 230/460V.
    - 60 Hz.
  - 1775 rpm.
  - o Frame: 324T.
- All mounted on common steel base.