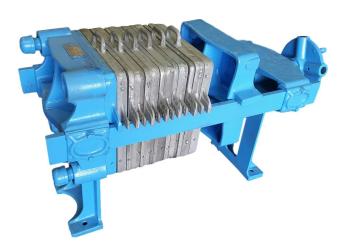

## **Shriver 12 in Plate Filter**

## [Inventory ID #157291]

- 12 in<sup>2</sup> plates.
  - · Stainless steel construction.
- 6 inner plates.
- 2 end plates.
- Carbon steel frame and end plates.
- 1 in. thick frames.
- Manual screw closure.
- 150 psi design.
- Dimensions (L x W x H):
  - o 32 in. x 16 in. x 24 in.
  - 81 cm x 41 cm x 61 cm.
- Weight:
  - 473 lbs / 215 kg.