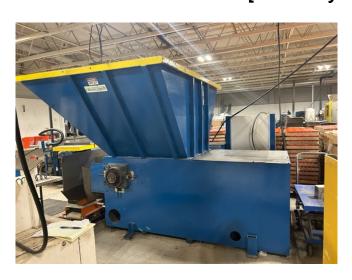

## • Shredder:

· Make: Challenger

• Model: CG300-3037-S-T

Type: Single Shaft ShredderRotor: 14in Rotor with 88 Teeth

o Cutter Bars: 3

• Hopper Opening: 96in x 72in (Flared)

o Cutting Chamber: 36in x 48in

o Drive: 60HP Motor

Voltage: 480 VoltsFrequency: 60HzPhase: 3-Phase

Integrated Hydraulic System

o 1in Screen - Modified

Extra Set of Blades