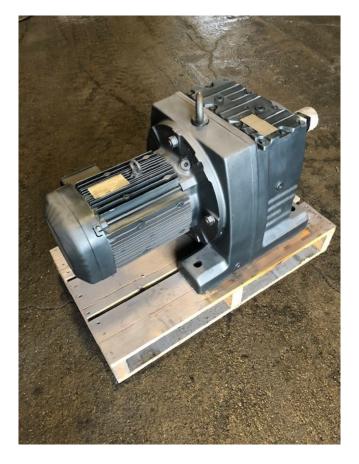

P.O. Box 176, Savona, BC, Canada V0K 2J0 Phone: (250) 373-2424 Fax: (250) 373-2323 Website: savonaequipment.com Email: sales@savonaequipment.com

SEW-EuroDrive R107/A Gearmotor [Inventory ID #1133384]

SEW-EuroDrive R107/A Gearmotor

- Make: SEW-EuroDrive
- Model: R107/A
- Ratio: 172:1
- Reduction: Triple Reduction
- HP Rating: 5.5 (4kW)
- Max Torque Rating: 38,100 lb-in
- RPM: 1765 RPM
- Frequency: 60Hz
- Motor
  - Make: SEW-EuroDrive
  - Model: R107 DRE132S4/RI
  - Power Output: 5.5HP (4kW)
  - Voltage: 330/575V
  - Amperage: 9.6/5.50 Amps
  - RPM: 1765 RPM