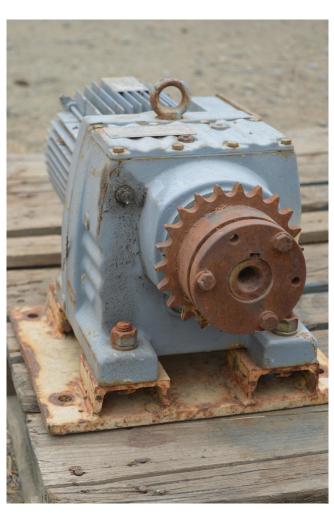

## **SEW-EuroDrive Inline Gearmotor**

[Inventory ID #1108496]

SEW-EuroDrive Inline Gearmotor

- Gearbox
  - SEW-EuroDrive
  - ∘ Type: R77A
  - o Ratio: 29 to 1
- Motor
  - SEW-EuroDrive TEFC
  - 3 HP
  - o 230/460 Volts
  - 3 Phase
  - 1720 RPM