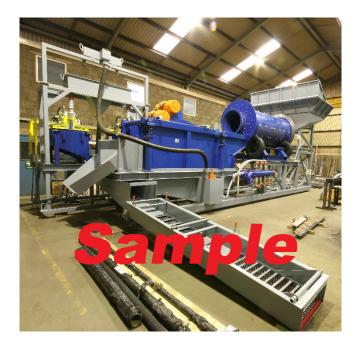

## Sepro SAP 30 Plant [Inventory ID #107019]

- iCON IGR 3000 Gold Recovery Plant/Sepro SAP 30 Gold Recovery Plant.
  - Consisting of:
    - Feed Chute Fabricated of Mild Steel with Grizzly Bars
  - Sepro Pilot Plant Rotary Scrubber Nominal Dimensions 1.2m x 3.0m long
    - Drum
    - Steel Lifter Bars
    - Rubber Tire Drive Assembly with:
      - Tires
      - Wheels
      - Gearbox
      - Dual Electric 7.5 kW Drive Motors
      - Variable Frequency Drive
  - Sepro Sizetec 3ft x 10ft Heavy Duty 2-Deck Horizontal Vibrating Screen
    - Electric Vibrating Motors
    - Welded Screen Body Construction
    - Polyurethane Screen Panels
      - Nominal 8mm/2mm Aperture
    - Electrical Controls Included
  - Skid Frame Assembly for mounting Scrubber and Screen
    - Water Distribution Manifold for Scrubber, Vibrating Screen
    - Integral Sluice Box for Coarse Gold Recovery, Screen Oversize Discharge Chute
  - Two iCON i350 Gold Recovery Gravity Concentrators
    - Steel Skid Frame
    - Manual Bypass and Overflow System

- Concentrate Receiving Storage Tank
- 2 inch Centrifugal Slurry Pump
  - VFD Drive
  - 3HP Electric Drive Motor
  - Wiring for on Plant Equipment (suitable 220/50-60Hz/3 Phase)
- SAP 30 Water Supply and Transformer Package
- SAP 30 Spares Package
- SAP30 Water Supply & Transformer Package
  - ITT Goulds Model 3196 3" x 4" x 8 Frame Mti Water Supply Pump 500 USG/min - Includes 40 HP Motor
  - Add on: Foot Valve & 20' Suction Hose (4") w/ Fitting Package
  - Cable for Pump Motor ->1 4C Type W 300ft
  - Starter Box for Pump Motors
  - 100kVa NEMA4 380/240V Transformer w/Isolator
  - Cables for Transformer
  - Mill-Ore Laboratory Shaking Tables c/w Local Start/Stop
  - Water Supply Fittings, Fasteners & Hose Package
- SAP30 Spares Package
  - Partial Set of Available UK SAP30 Plant Spares
  - i350 Concentrator Package
  - UK SAP 30 Screen Spares
  - JZN37 Submersible Pump Spares