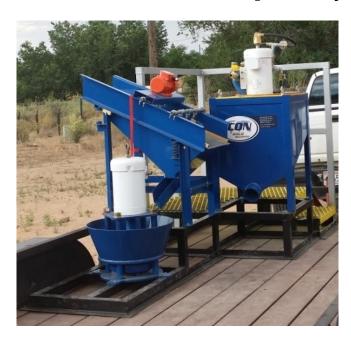

## Sepro iCON IGR100 Portable Gold Recovery Plant

[Inventory ID #861541]

iCON Modular self-contained and portable gold recovery system.

- Primary Component List
  - iCON iPump Slurry Pump
  - iCON i150 Gravity Concentrator
  - 3 x VFD units for Screen, Pump, and Concentrator.
  - Sluice Box
  - · Water Manifold.
  - Custom Stand.
  - Tandem Axle Trailer.
- In the standard configuration, material flows as follows:
  - Feed sand/gravel into vibrating <u>screen</u>.
  - Screen divides your feed into 2 mm plus and 2 mm minus size fractions.
  - 2 mm plus will pass over the screen, over the Mini Grizzly and to the Sluice.
  - o 2 mm minus will pass through the screen and down to the slurry pump.
  - Pump will move the fine material up and into the gravity concentrator.