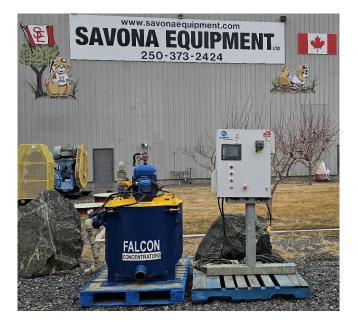

## Sepro Falcon SB400 Concentrator [Inventory ID #1402709]

Sepro Falcon SB400 Concentrator

- Make: Sepro Falcon (iCON)
- Model: SB400 (i350)
- Style: Semi-Batch Gravity Concentrator
- Year: 2017
- Condition: Good, Used Condition
- Comes with Autopac Control System

## **General Model Specifications:**

- Recommended Solids Capacity: 1 15 TPH
- Max Slurry Capacity: 30 m<sup>3</sup>/hr
- Concentrating Surface Area: 0.21m<sup>2</sup> (325 sq-in.)
- G-Force Range: 100–150G
- Recommended Max Feed Particle Size: 2mm
- Absolute Max Feed Particle Size: 2.5mm
- Max Feed Percent Solids: 65%
- Process Water Consumption: 3-5m3/h
- Water Supply Pressure: 2-3 bar
- Concentrate Slurry Flush Volume: 25 Liters
- Concentrate Solids Flush Volume: 1,230cm<sup>3</sup>
- System Control: Sepro Auto-Pac
- Voltage: 208-230/460 Volt (380V As Well)
- Current:
  - 15.1 Amps @ 208 Volt

- 6.8 Amps @ 460 Volt
- Frequency: 50 or 60Hz
- Sepro Max RPM: 900
- Equipped with 3in Pinch Valve

View Spec Sheet Below

- Overall Dimensions:
  - Length: 1.0m
  - Width: 1.02m
  - Height: 1.43m
  - Weight: 465kg
- Location: Western Canada