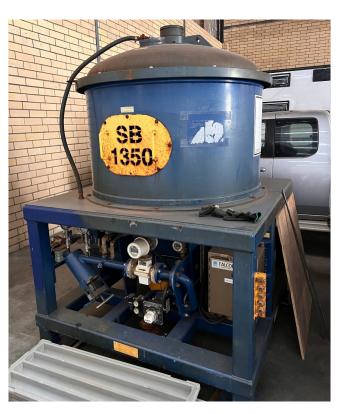

## Sepro Falcon SB1350 Concentrator

[Inventory ID #1357402]

## Sepro Falcon SB1350 Concentrator

Make: Sepro

• Model: Falcon SB1350

Year: 2008

• Condition: Used, Reported in Good Condition

• General Model Specifications:

• Recommended Solid Capacity: 50-150 TPH

• Max Slurry Capacity: 200m³/hr