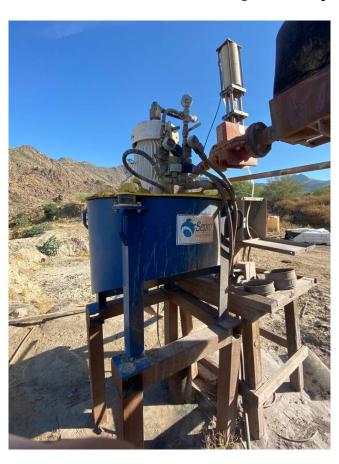

## Sepro Falcon SB 400 Concentrator

[Inventory ID #1132226]

## Sepro Falcon SB 400 Concentrator

Make: Sepro Falcon (iCON)

• Model: SB400 (i350)

• Style: Semi-Batch Gravity Concentrator

Year: 2015Condition: Used

## **General Model Specifications:**

Recommended Solids Capacity: 1 – 15 TPH

• Max Slurry Capacity: 30 m3/hr

• Concentrating Surface Area: 0.21 m2 (325 sq-in.)

• G-Force Range: 100 - 150G

• Recommended Max Feed Particle Size: 2 mm