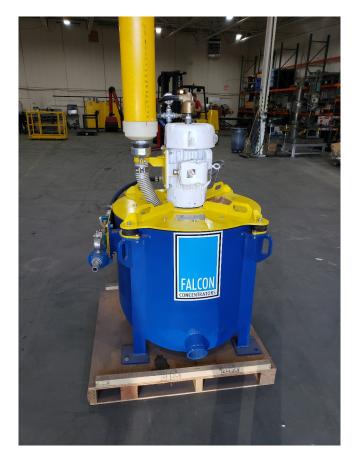

## Sepro Falcon SB 400 Concentrator [Inventory ID #1085771]

Sepro Falcon SB400 Concentrator

Description: This Falcon SB400 centrifugal concentrator is in excellent unused condition. The SB400 is commonly used in placer and hard rock mining applications for recovery of gold and other metals and minerals.

Make: Sepro Falcon (iCON)

Model: SB400 (i350)

Year: 2015

Condition: Unused

## **Equipment Details:**

Motor: 5 HP (3.7kW)

Shipping Dimensions: 1.02m Wide x 1.0m Long x 1.43m Tall

Shipping Weight: 485 KG

## **General Model Specifications:**

- Recommended Solids Capacity: 1 15 TPH
- Max Slurry Capacity: 30 m3/hr
- Concentrating Surface Area: 0.21 m2 (325 sq-in.)
- G-Force Range: 100 150G
- Recommended Max Feed Particle Size: 2 mm
- Max Feed Percent Solids: 65%
- 15.3 Amps @ 208 Volt
- 7.4 Amps @ 460 Volt
- Sepro Max RPM: 900