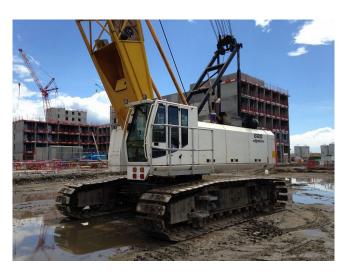

## Sennebogen 680 Lattice Boom Crawler Crane

[Inventory ID #176202]

- Year of manufacture: 2002OPERATING HOURS: 21,000
- 80 ton capacity
- 48.5m main boom available
- Runner jib
- 2 x 16 to winches with 26 m hoist rope
- Single sheave 36t hook block
- 12t baby hook block
- CAT C9 engine
- 25.1T Rear Counterweight
- Kruger Mark4K Safe load indicator
- Wind speed indicator
- Safety cameras
- · Hand rails on roof of machine housings
- · Cab window roof guard
- · Flashing beacon
- LED Work lights
- View more Mobile Cranes