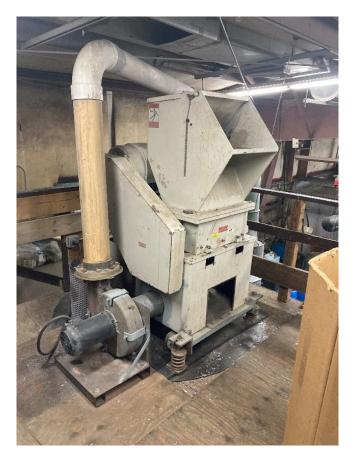

## SEM Model 22 Granulator [Inventory ID #1205465]

## SEM Model 22 Granulator

- Manufacture: Security Engineered Machines
- Model: Model 22
- Type: Granulator
- Serial: 13473
- Capacity: Was in Excess of 1,000 Lbs. of Film per Hour
- Condition: Used; Previous Use was Grinding Film for Silver Recovery
- Cutter Head: 3 Blade Cutter
  - Design Enables Swift Easy Cleaning, and Prevents Jamming
- Grating: 1.375in Grate Currently Installed
  - Comes with Spare 0.5in and 0.375in Grates
- Vibration Isolation:

- Unit Rests on 4 Spring Vibration Isolators
- Drive: Westinghouse
  - Power: 25HP
  - Voltage: 230/460 Volt
  - Phase: 3-Phase
- Electronics:
  - 3-Phase Motor Starter for Granulator
  - Starter For Fan Motor
- System Design:
  - Material Enters Cutter Head
  - Ground Product Exits from Bottom into a 1HP Fan
  - Fan Delivers Ground Material to Shop Made Centrifugal Separator
  - Ground Product from Separator into Storage Box
  - Fine Dust Collects in a Bag Filter that Follows Separator
- Location: Central USA