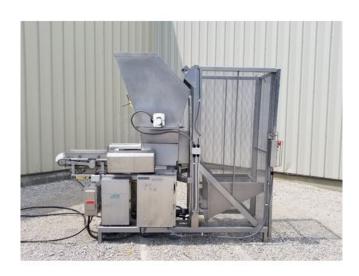

## SEM 3.5in. Screw Feeder

[Inventory ID #253642]

- Stainless Steel SEM 3.5" dia. Twin Screw Feeder with Cart Dump
- 30" L x 10" W Weigh Belt Feeder
- 3.5" Ø x 36" L Twin Screws
- Screws extend 16" out from hopper to belt feeder
- 8" Ø Pin Agitator in screw chamber
- Top hinged hopper dimensions: 36" H x 27" W x 42" Deep
- Screw chamber dimensions: 20" L x 12" W x 14" Deep
- Cart rail: 90" H from ground
- Cage dimensions: 23.5" W x 91" H x 42" Deep
- Cart dimensions: 23" W x 32" H x 29" Deep
- Bindicator Flow Meter installed in hopper
- Location: Eastern USA