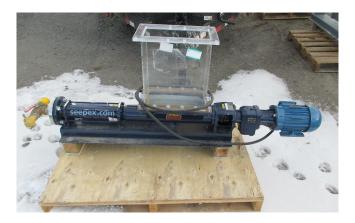

## Seepex BT 2-12 Progressive Cavity Pump [Inventory ID #1343807]

Seepex BT 2-12 Progressive Cavity Pump

- Make: Seepex
- Model: BT 2-12
- Serial: 838768.2
- Year: 2014
- Type: Positive Displacement Pump
- For Highly Viscous Media with Low Flowability
- Plexiglass Inlet Hopper
  - Dimensions: 14in Long x 8in Wide x 16in High
- Outlet Valve: 2.5in Dia.
- Drive: WEG Electric Motor
  - Power Output: 2HP
  - Speed: 1750 RPM
  - Voltage: 230/460 Volt
  - Frequency: 60Hz
  - Phase: 3-Phase
- Reducer: Nord Drivesystems
  - Type: 12F N140TC
  - Ratio: 9.65-1
  - Torque: 695 lbs.-in
  - Output Speed: 181 RPM
- Location: Savona, British Columbia, Canada