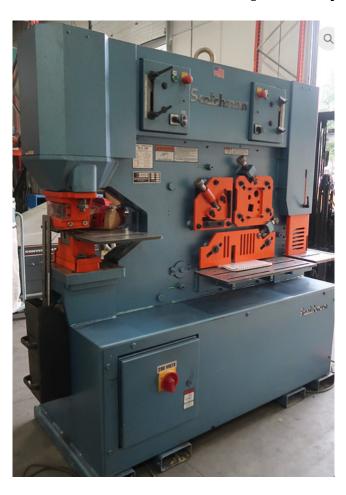

## Scotchman Hydraulic Ironworker

[Inventory ID #253308]

- Model: D08514-20M
- 85 ton capacity
- 1-1/16" in 1", 14" throat depth
- 6" x 6" x 1/2" slug-less angle shear
- Built-in rectangle notcher
- 2" x 4" x 1/2", 20" flat bar shear with 4-way reversible blade
- 1" x 16" and 3/4" x 20"
- Angle shear capacity: 6" x 6" x 1/2" at 90°
- Rod shear capacity: 1/2"
- 3/4",1",1-1/2"round
- 1-1/2" square
- Rectangle notcher capacity: 2" x 4" x 1/2"
- includes tooling
- Location: Western Canada