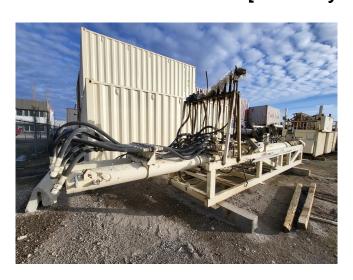

## Schwing KSP 220 Sludge Pump and Hydraulic Power Pack [Inventory ID #1421377]

Schwing KSP 220 Sludge Pump and Hydraulic Power Pack

Quantity: 2 Units Available

Make: Schwing Bioset

Model: KSP 220

• Year: 2007

• Condition: Used Condition

Max Output: 140m³/hr (616GPM)

• Max Output Pressure: 1,465psi (100bar)

• Pump Kit:

Valve System: L-ROCKMax Strokes/Minute: 12

Inlet Size (mm): 792/630 x 330³

o Pressure Outlet: Single Pressure Outlet for Continuous Pumping

Pressure Outlet Diameter: 150DN (6in)

Max Grain Size: 50mm

Hydraulic Power Pack:

Power Output: 400HP

Rotation Speed: 1,785RPM

Voltage: 4,000 VoltsFrequency: 60HzPhase: 3-Phase

o Poles: 4

Location: Western Canada