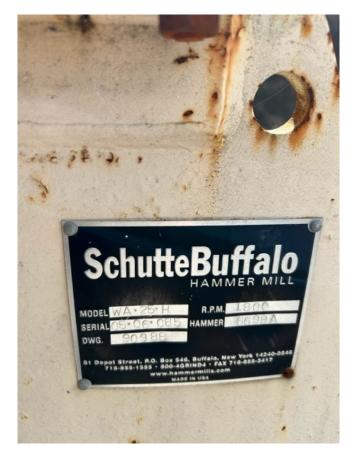

Schutte Buffalo WA25H Hammermill

- Make: Schutte Buffalo
- Model: WA 25 H
- Series: WA Series
- Type: Hammermill
- Condition: Used, Reported in Good Condition
- RPM: 1800
- Hammer: 6698A
- DWG: 9098B
- Feed Opening: 12in x 25.5in
- Housing: 5/8in (15mm)
- Shaft Diameter: 3.375 (85mm)
- Rotor Diameter: 24in (610mm)
- Bearings: 2.75in (60mm)
- Wear Plate Thickness: 0.675in (15mm)
- With Electrical Motor
  - Power Output: 40HP