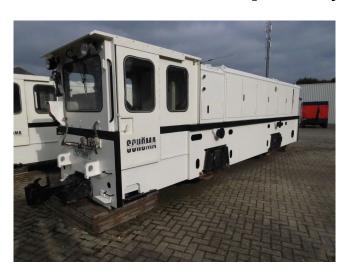

## Schoma 40 Ton Tunnel Locomotive

## [Inventory ID #177408]

- Year: 2005.
- Drive system: Diesel-hydrostatic.
- Usage: tunnel & underground.
- Track gauge: 1000 mm (can be changed to 900 mm).
- Deutz 250 HP diesel engines.
- Max. speed: 32 km/h.
- Min. curve radius: 40 m.
- Min. track clearance: 15 mm.
- Structure:
  - Continuous main frame in box design.
  - Engine compartment with access flaps for maintenance purposes.
  - Fuel tank mounted on main frame and protected against collisions.
  - · Rail guards adjustable in height.
  - Electric components inside enclosed cubicle in the drivers cabin.
- · Locomotive main frame:
  - Main frame in box design with high torsion resistance.
  - MAG welded.
  - Side plates with cut-outs for inspection of axle gears, brake gears, etc.
  - 2 lifting points at both sides.
- Operators cabin:
  - o 2 door cabin.
  - One operators desk with ergonomic arrangement of controls and levers.
  - Front window equipped with wipers.
- Fuel system:
  - Filler caps at both sids of the locomotive.
  - Fuel gauge on operators panel.
  - Fuel tank capacity: 600 L approx.
- Quantity: 1.