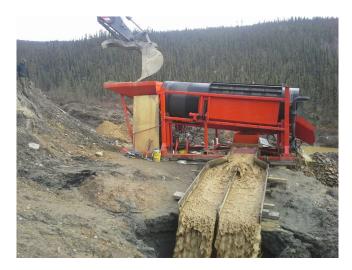

## Savona Equipment ST120 5 ft. x 28 ft. Trommel Wash Plant [Inventory ID #205252]

- Model: ST120.
- Max Capacity: 120 YPH (Approx. 180 TPH)
- Approx. Water Consumption: 1,000 gpm.
- Size: 5 ft. x 28 ft. Scrubber Drum with Screen (1.52m x 8.53m).
- Hopper: Wet Feed Hopper.
- Screen: Removable Steel Wire Mesh Screen.
- Cylinder: 6 Cylinder Perkins Diesel Drive.
- Pump & Motor: Hydraulic Pump and Motor.
- Jacks: Hydraulic Leveling Jacks.
- Sluice box.
- Condition: Good Used Condition.
- Manufacturer: Made in Canada.
- Shipping dimensions and Weight:
  - 9 ft. wide x 33 ft. long x 10 ft 7 in. high (2.74m wide x 10.05m long x 3.23m).
  - Weight: Approximately 22,000 lbs (9979 kg).