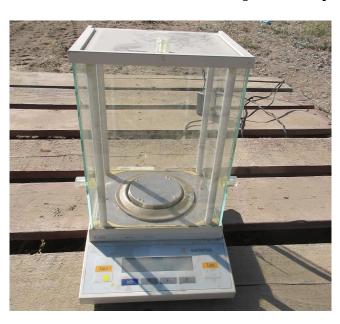

## Sartorius BL210S Analytical Scale

[Inventory ID #1313374]

## Sartorius BL210S Analytical Scale

Make: SartoriusModel: BL 210SSeries: Basic Lite

Condition: Used, Reported in Good Condition

- General Model Specifications:
  - Weighing Capacity: 210g
  - · Readability: 0.1mg
  - Tare Range (Subtractive): 210g
  - Repeatability: 0.1mg <±</li>
  - Linearity: 0.2mg <±</li>
  - ∘ Operating Temperature Range: +10°C to +30°C (50°F − 86°F)
  - Allowable Ambient Operating Temperature: +5°C to +40°C
  - $^{\circ}$  Sensitivity Drift Within: +10°C to +30°C <±/K 2·10  $^{-6}$
  - Response Time (Average): 3s
  - Adaptation to Ambient Conditions: By Selection of 1 of 4 Optimized Filter Levels
  - Display Update (Depends on the Filter Level Selected): 0.1–0.4s
  - External Calibration Weight: 200g (E2)
  - Net Weight: Approx. 3.0kg (6.6 lbs.)
  - o Pan Size: 80mm Dia. (3.3in)
  - Weighing Chamber Height: 200mm (7.9in)
  - AC Power Requirements: AC adapter, 230 V or 115 V, +15% to −20%
  - Frequency: 48–60 Hz