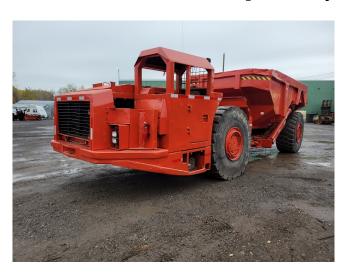

## Sandvik Toro 40D Underground Haul Truck

[Inventory ID #1124346]

## Sandvik Toro 40D Underground Haul Truck

Make: SandvikModel: Toro 40D

• Year: 1996

· Condition: Good

• Box Size: 18m³ (24yd³)

Payload:40,000 kg (88,125 lbs)

- Engine: Detroit S-60 DDEC IV Diesel (475HP, 1550 Ft-Lbs @1350 RPM)
- Torque Converter: Dana SOH, CL 8672 One stage, Offset 1.118:1
- Transmission: Dana SOH, 8821
  - Power-Shift Transmission With Electric Remote Shifting System
  - 8 Gears Forward and 2 Gears Reverse
- · Axles:
  - Front Axle: Dana SOH, 21D 3847, Oscillation ± 9°.
  - Rear Axle: Dana SOH, 21D 3847, Fixed
- Brakes: Fully Hydraulic Dana SOH Liquid Cooled Brakes (LCB)
- Tires: 26.5R25, Bridgestone VALS E4 Very Good Rubber
- Canopy: ROPS Open Cab
- Overall Dimensions