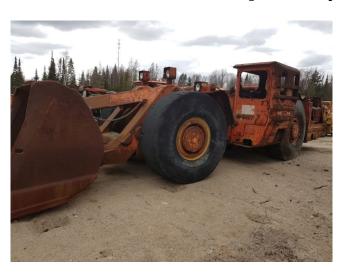

## Sandvik Tamrock EJC 210 Scooptram

[Inventory ID #219258]

- Bucket capacity:
  - o 6.0 yd3 (4.6 m3).
- Detroit diesel series 50 DDEC engine.
  - Rated at 250 hp (186 kw).
- Donaldson dry type air intake.
- · ECS catalytic exhaust purifier with silencers.
- · Clark modulated shift transmission.
  - Electric transmission controls.
- Clark torque converter.
- Clark axles with "Posi-Stop" brakes.
- Tires: 18:00 x 25 -28 PLY L5S tires.
- · Pilot operated, lever type steering control.
- · Electric gauges.
- 24-volt DC electrical system.
- Location: Eastern Canada